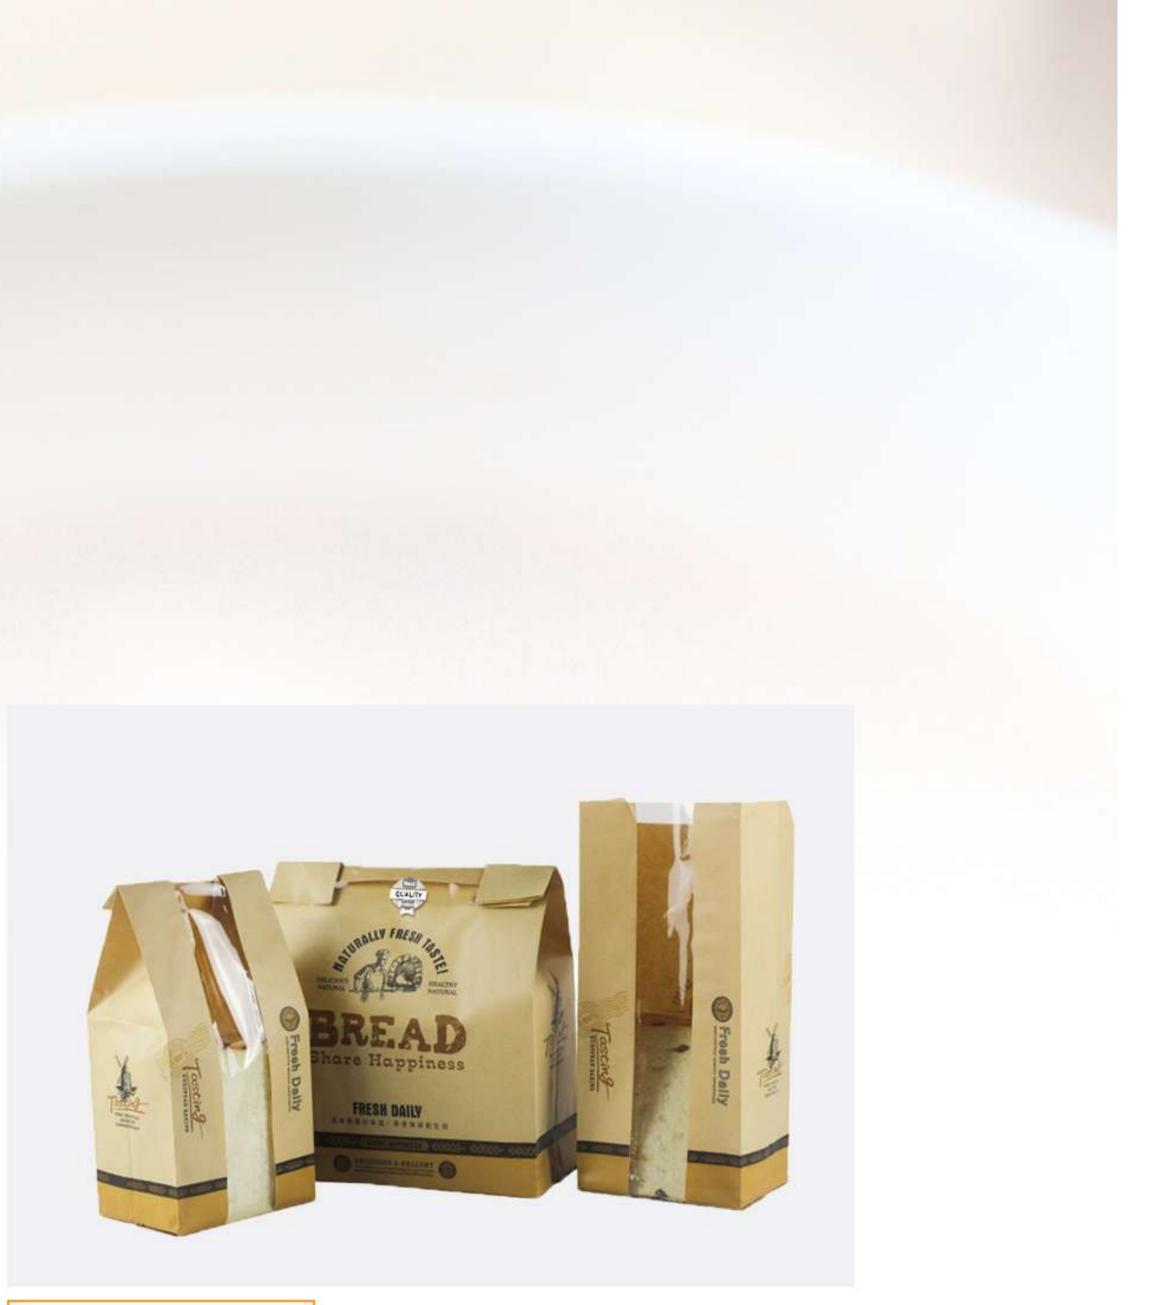

## **PACKAGING BAGS**

TAKE-OUT PLASTIC BAG/ PAPER BAG

- 100% Eco-Friendly Material
- FDA Food Grade
- Easy To Load Items Quick in Store

**BREAD BAG** 

HOT FOOD FOIL BAG

- 100% FDA Food Grade
- Quick & Easy Filling
- Maximize Original Taste of Food