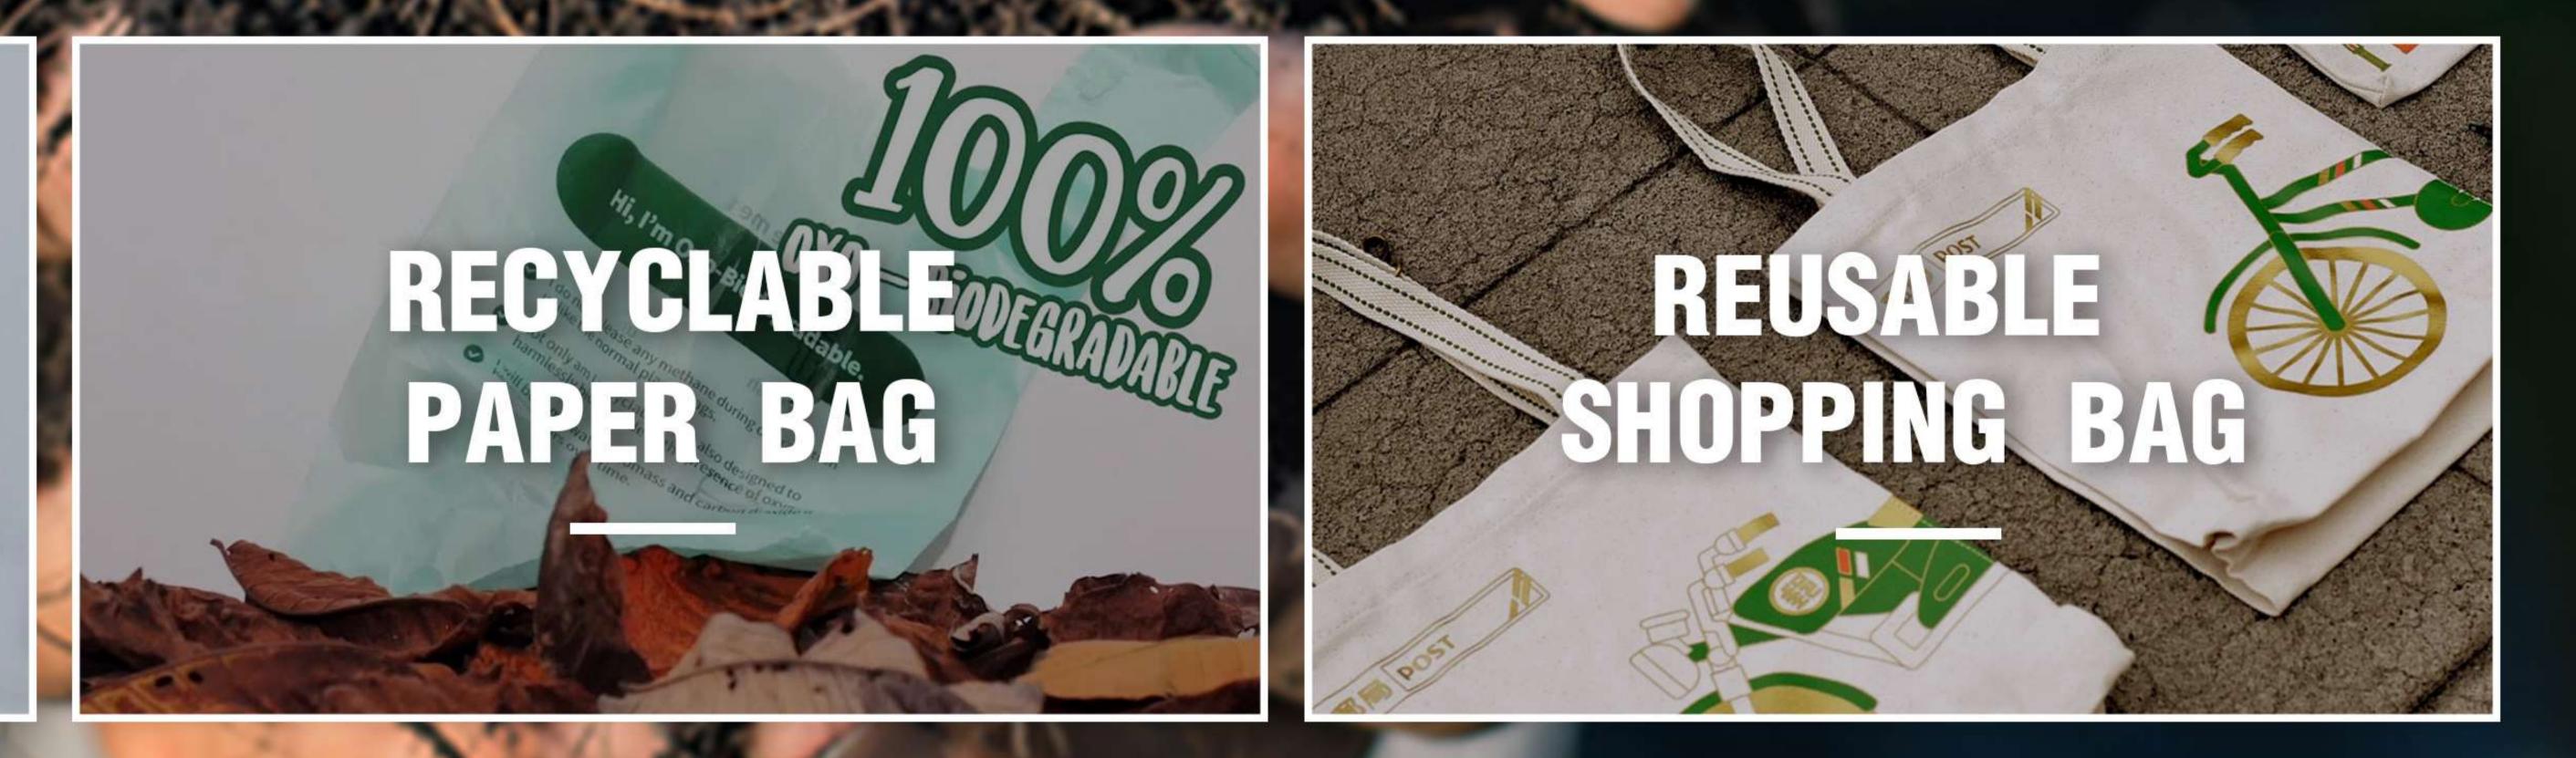

## **RECYCLABLE PAPER** BAG

- 100% Recyclable Material
- FSC Certificated
- Durable & Reusable

## REUSABLE SHOPPING BAG

- 100% Eco-friendly Material
- Reduce, Reuse, Recycle
- Heavy-duty & Durable

29

MAIBAO is committed to environmental sustainability and all of our paper bags are made from renewable and responsibly-managed sustainable resources.