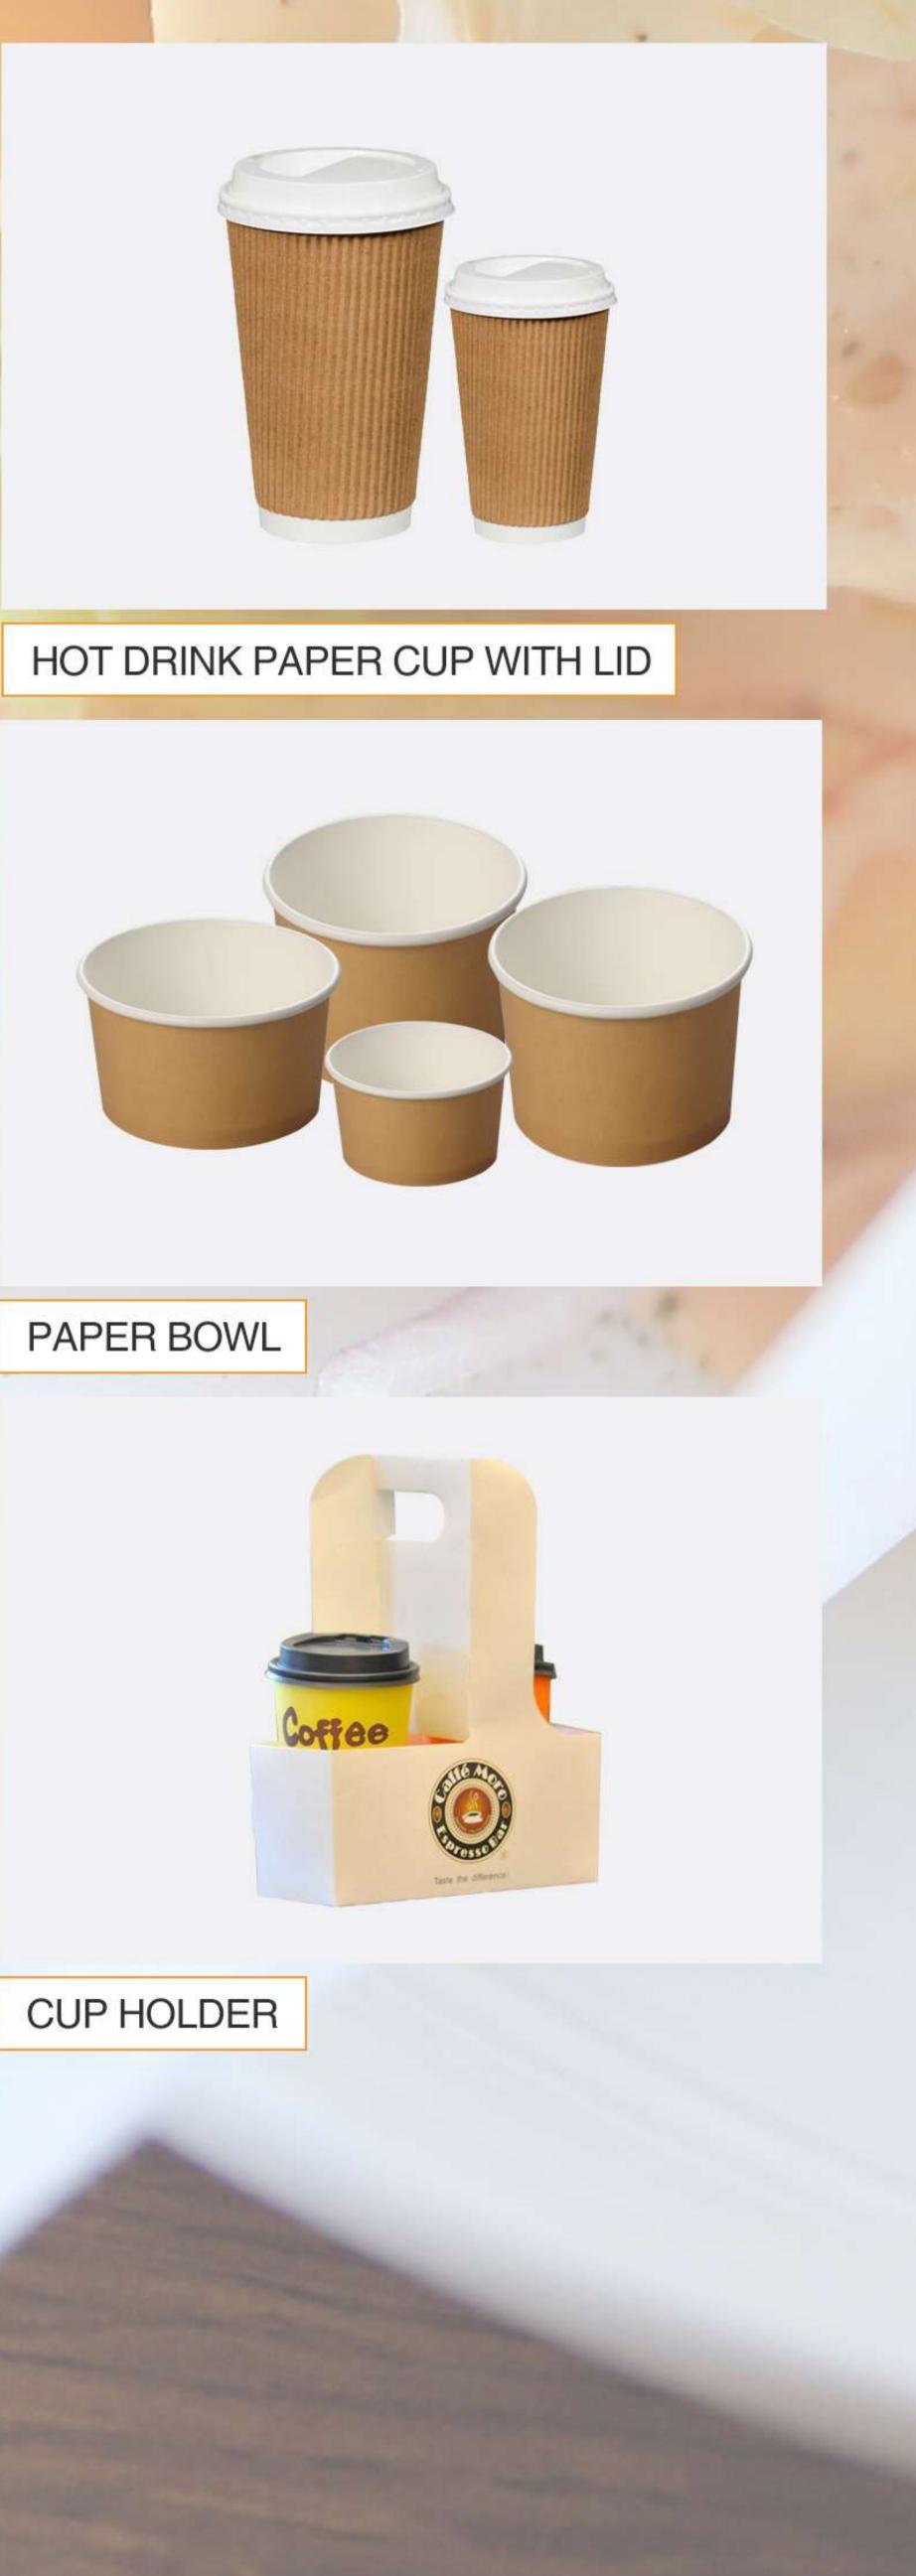

## CUPS, BOWLS & OTHERS

- Cup is Great For Coffee and Other Drinks
- Bowl is Perfect For Hot or Cold Liquid Food
- Rise Efficiency of Take-away Service

STRAW

GREASEPROOF WRAPPING PAPER

### DOUBLE WALL CUP