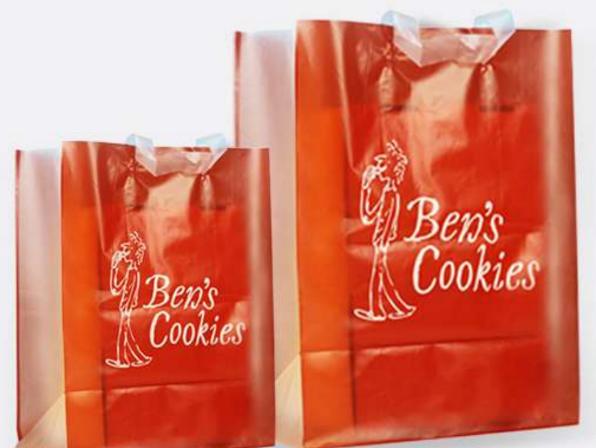

## SHOPPING BAG

- Perfect Printing Effect
- Heavy-duty & Durable
- Good Branding Way