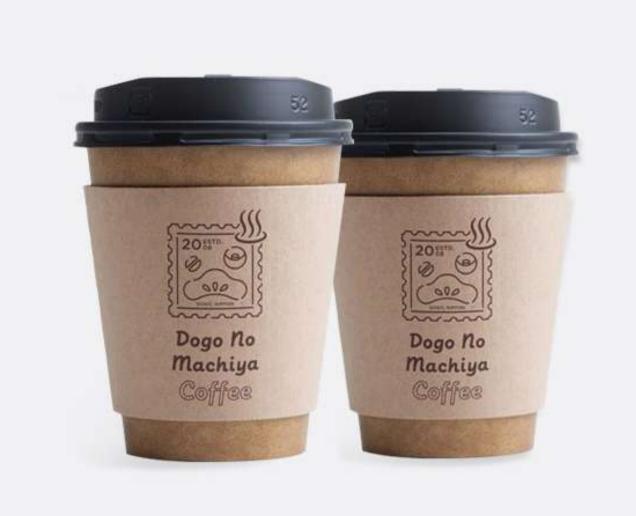

## CUPS, BOWLS & OTHERS

- Cup is Great For Coffee and Other Drinks
- Bowl is Perfect For Hot or Cold Liquid Food
- Rise Efficiency of Take-away Service

STRAW

GREASEPROOF WRAPPING PAPER

### DOUBLE WALL CUP