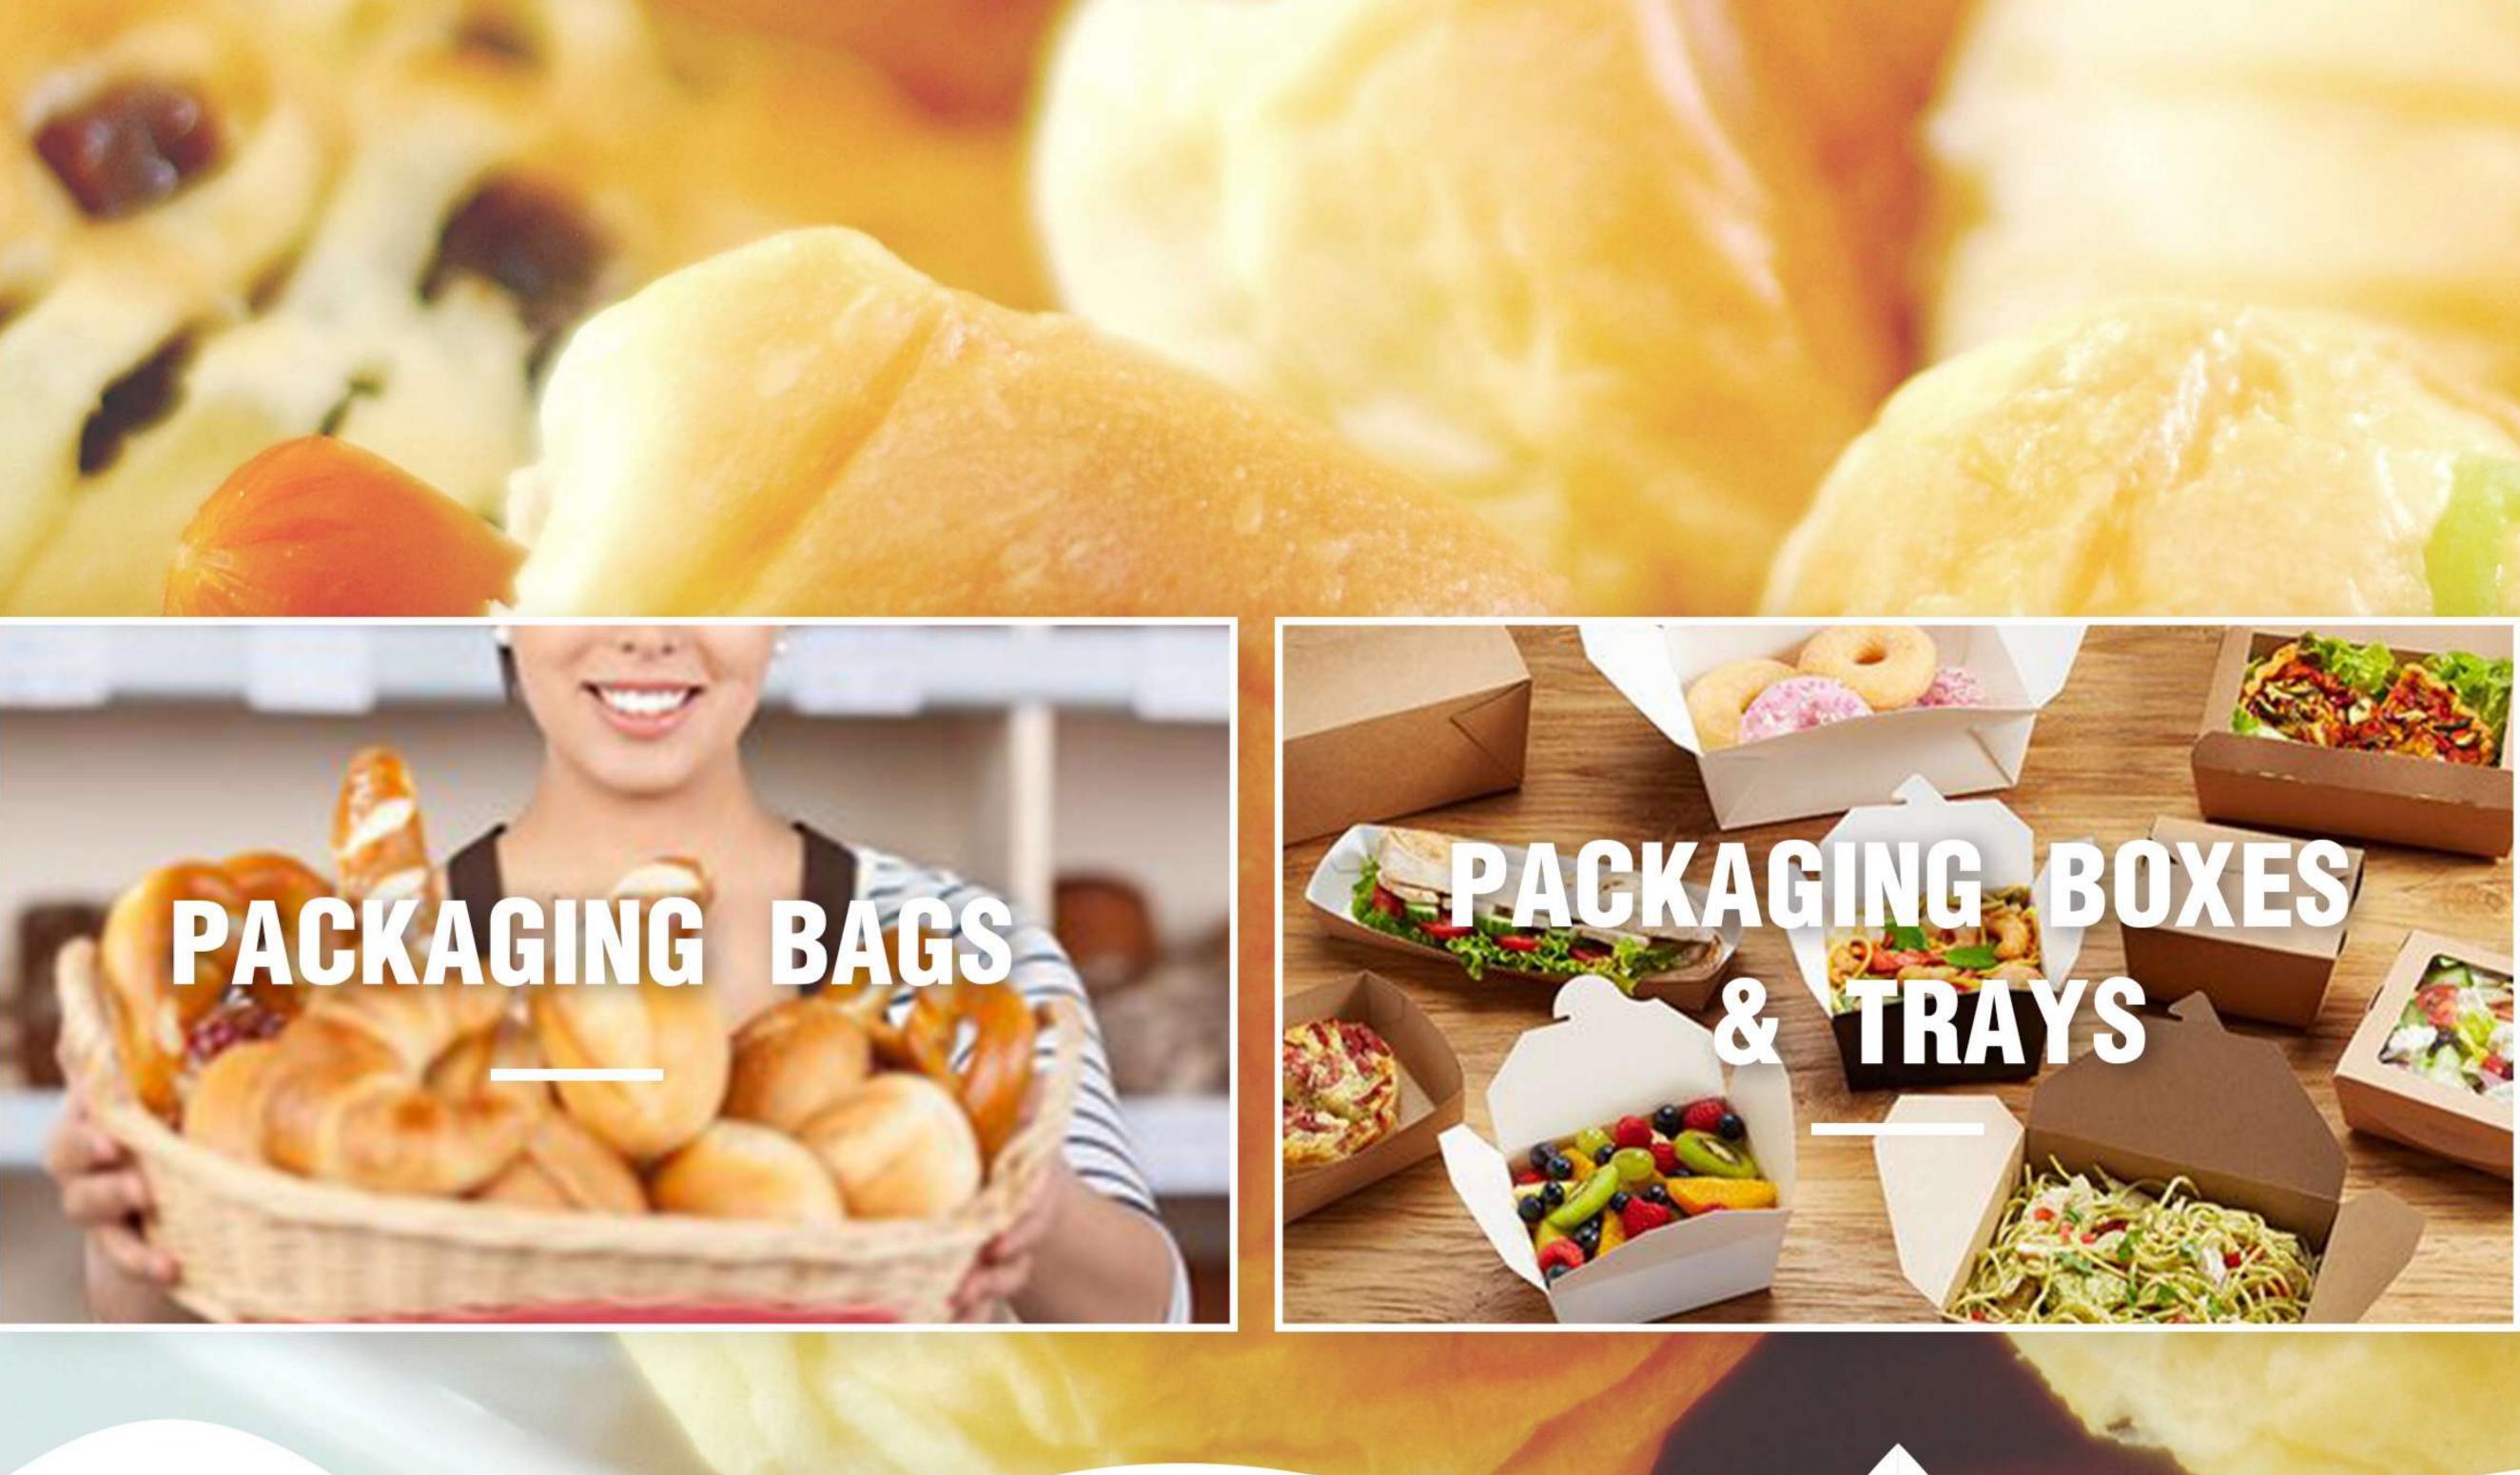

## **PACKAGING BAGS**

TAKE-OUT PLASTIC BAG/ PAPER BAG

- 100% Eco-Friendly Material
- FDA Food Grade
- Easy To Load Items Quick in Store

**BREAD BAG** 

HOT FOOD FOIL BAG

- 100% FDA Food Grade
- Quick & Easy Filling
- Maximize Original Taste of Food