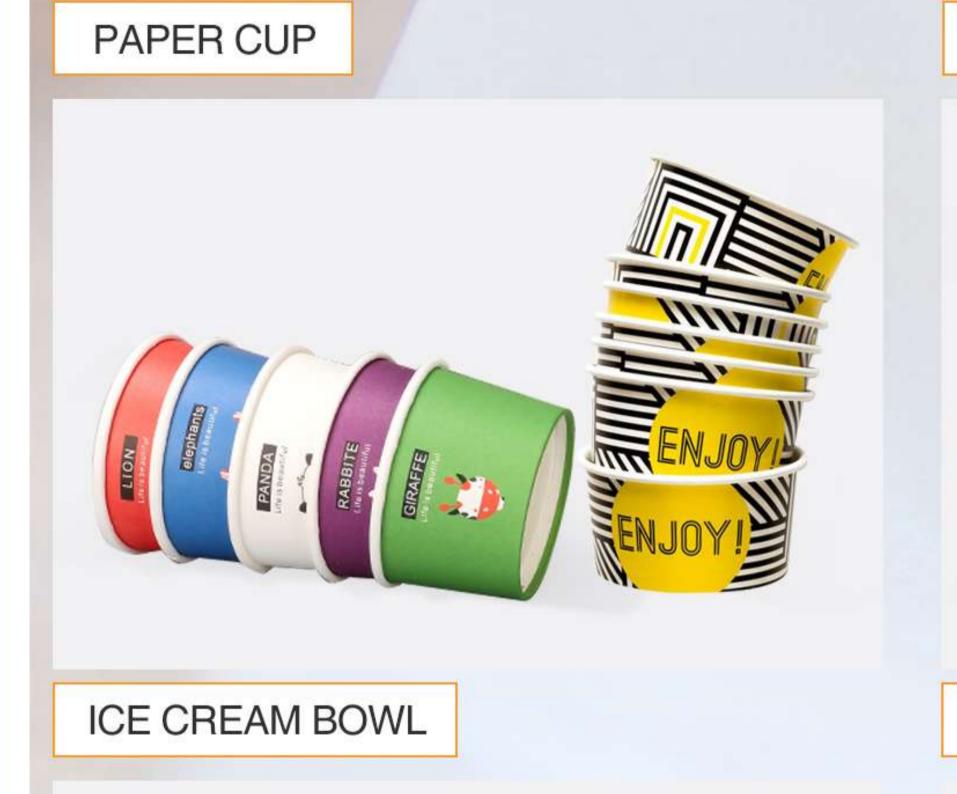

## CUPS, BOWLS & OTHERS

- Cup is Great For Coffee and Other Drinks
- Bowl is Perfect For Hot or Cold Liquid Food
- Rise Efficiency of Take-away Service

STRAW

GREASEPROOF WRAPPING PAPER