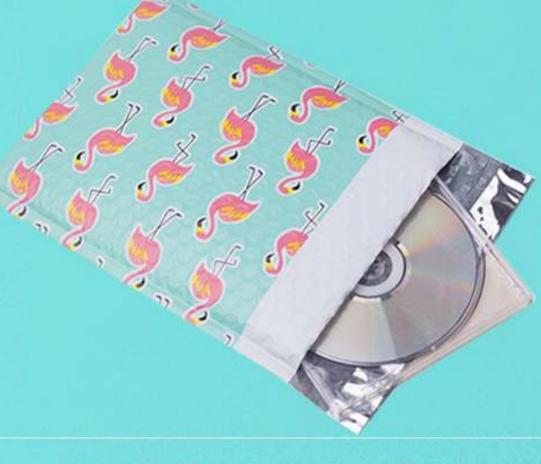

Mailing bag is an amazing light-weight packaging item which specifically provides safe shipping of the documents, apparels and other items.

It is also popular among businesses to create brand awareness in the market. Moreover, it is the perfect alternative to costly boxes and cartons.

Our mailing bags would be a suitable choice for you.

## MALING BAGS

Mailing Bag, also called poly mailer or courier bag, shipping bag, it is one of the most common packaging for Logistics. It is widely used for E-commerce, apparel, gift, boutique and postal service. With advantages as tear-proof, strong adhesive, water-resistance, our mailing bags are selling well all over the world. And we have unique advanges as below: