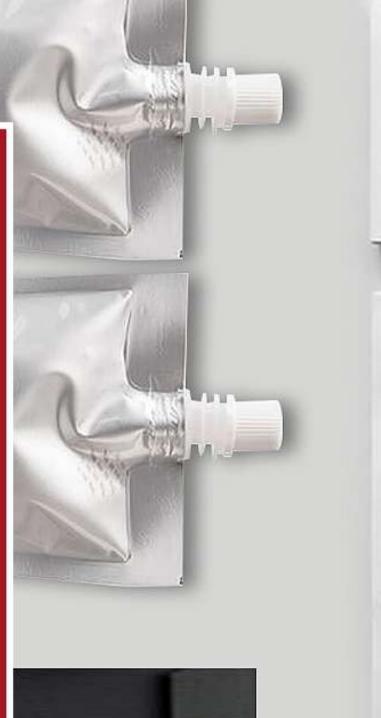

Mailing bag is an amazing light-weight packaging item which specifically provides safe shipping of the documents, apparels and other items.

It is also popular among businesses to create brand awareness in the market. Moreover, it is the perfect alternative to costly boxes and cartons.

Our mailing bags would be a suitable choice for you.

## MALING BAGS

Mailing Bag, also called poly mailer or courier bag, shipping bag, it is one of the most common packaging for Logistics. It is widely used for E-commerce, apparel, gift, boutique and postal service. With advantages as tear-proof, strong adhesive, water-resistance, our mailing bags are selling well all over the world. And we have unique advanges as below:

\* Self-Produced 100% Virgin & Eco-friendly Material \* One Of The Biggest Mailing Bag Supplier Of Amazon Sellers **★** Over 6 Times Inspection During Production **★** Over 20yr Experience Working with Famous Express Company