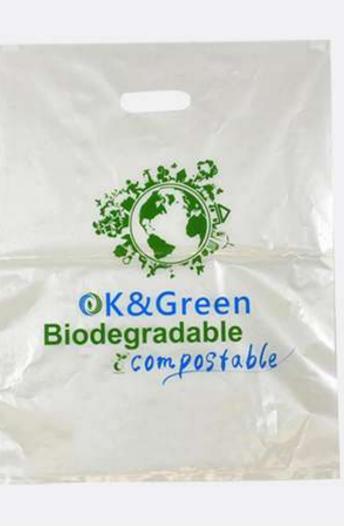

## BIODEGRADABLE COMPOSTABLE BAG

## BIODEGRADABLE **/COMPOSTABLE BAG**

- 100% Eco-friendly Material
- 100% Biodegradable & Compostable
- International Certification