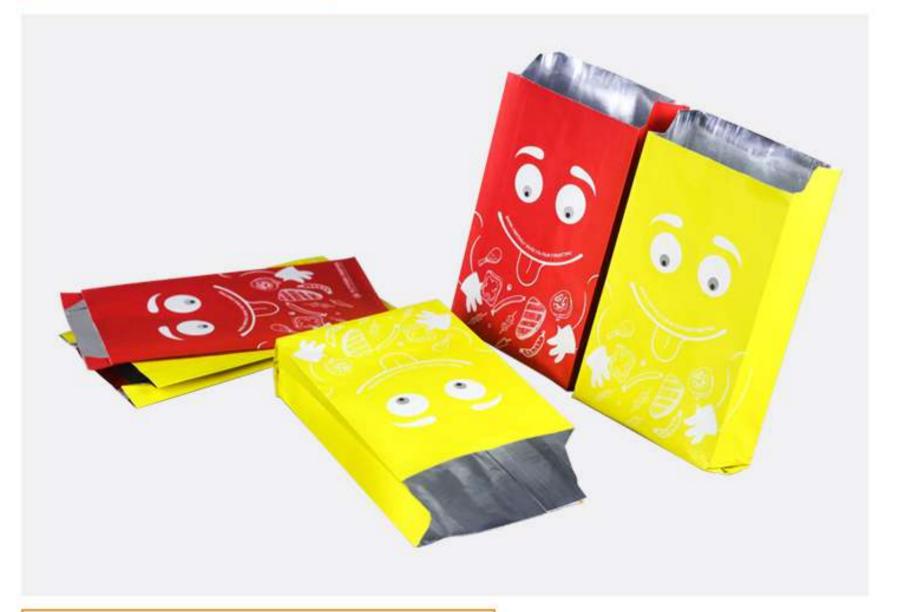

## **PACKAGING BAGS**

TAKE-OUT PLASTIC BAG/ PAPER BAG

- 100% Eco-Friendly Material
- FDA Food Grade
- Easy To Load Items Quick in Store

**BREAD BAG** 

HOT FOOD FOIL BAG

- 100% FDA Food Grade
- Quick & Easy Filling
- Maximize Original Taste of Food