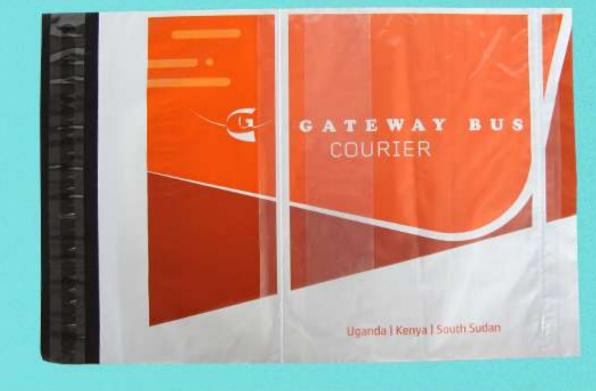

### PLASTIC MAILING BAGS

## MALING BAGS

Mailing Bag, also called poly mailer or courier bag, shipping bag, it is one of the most common packaging for Logistics. It is widely used for E-commerce, apparel, gift, boutique and postal service. With advantages as tear-proof, strong adhesive, water-resistance, our mailing bags are selling well all over the world. And we have unique advanges as below: