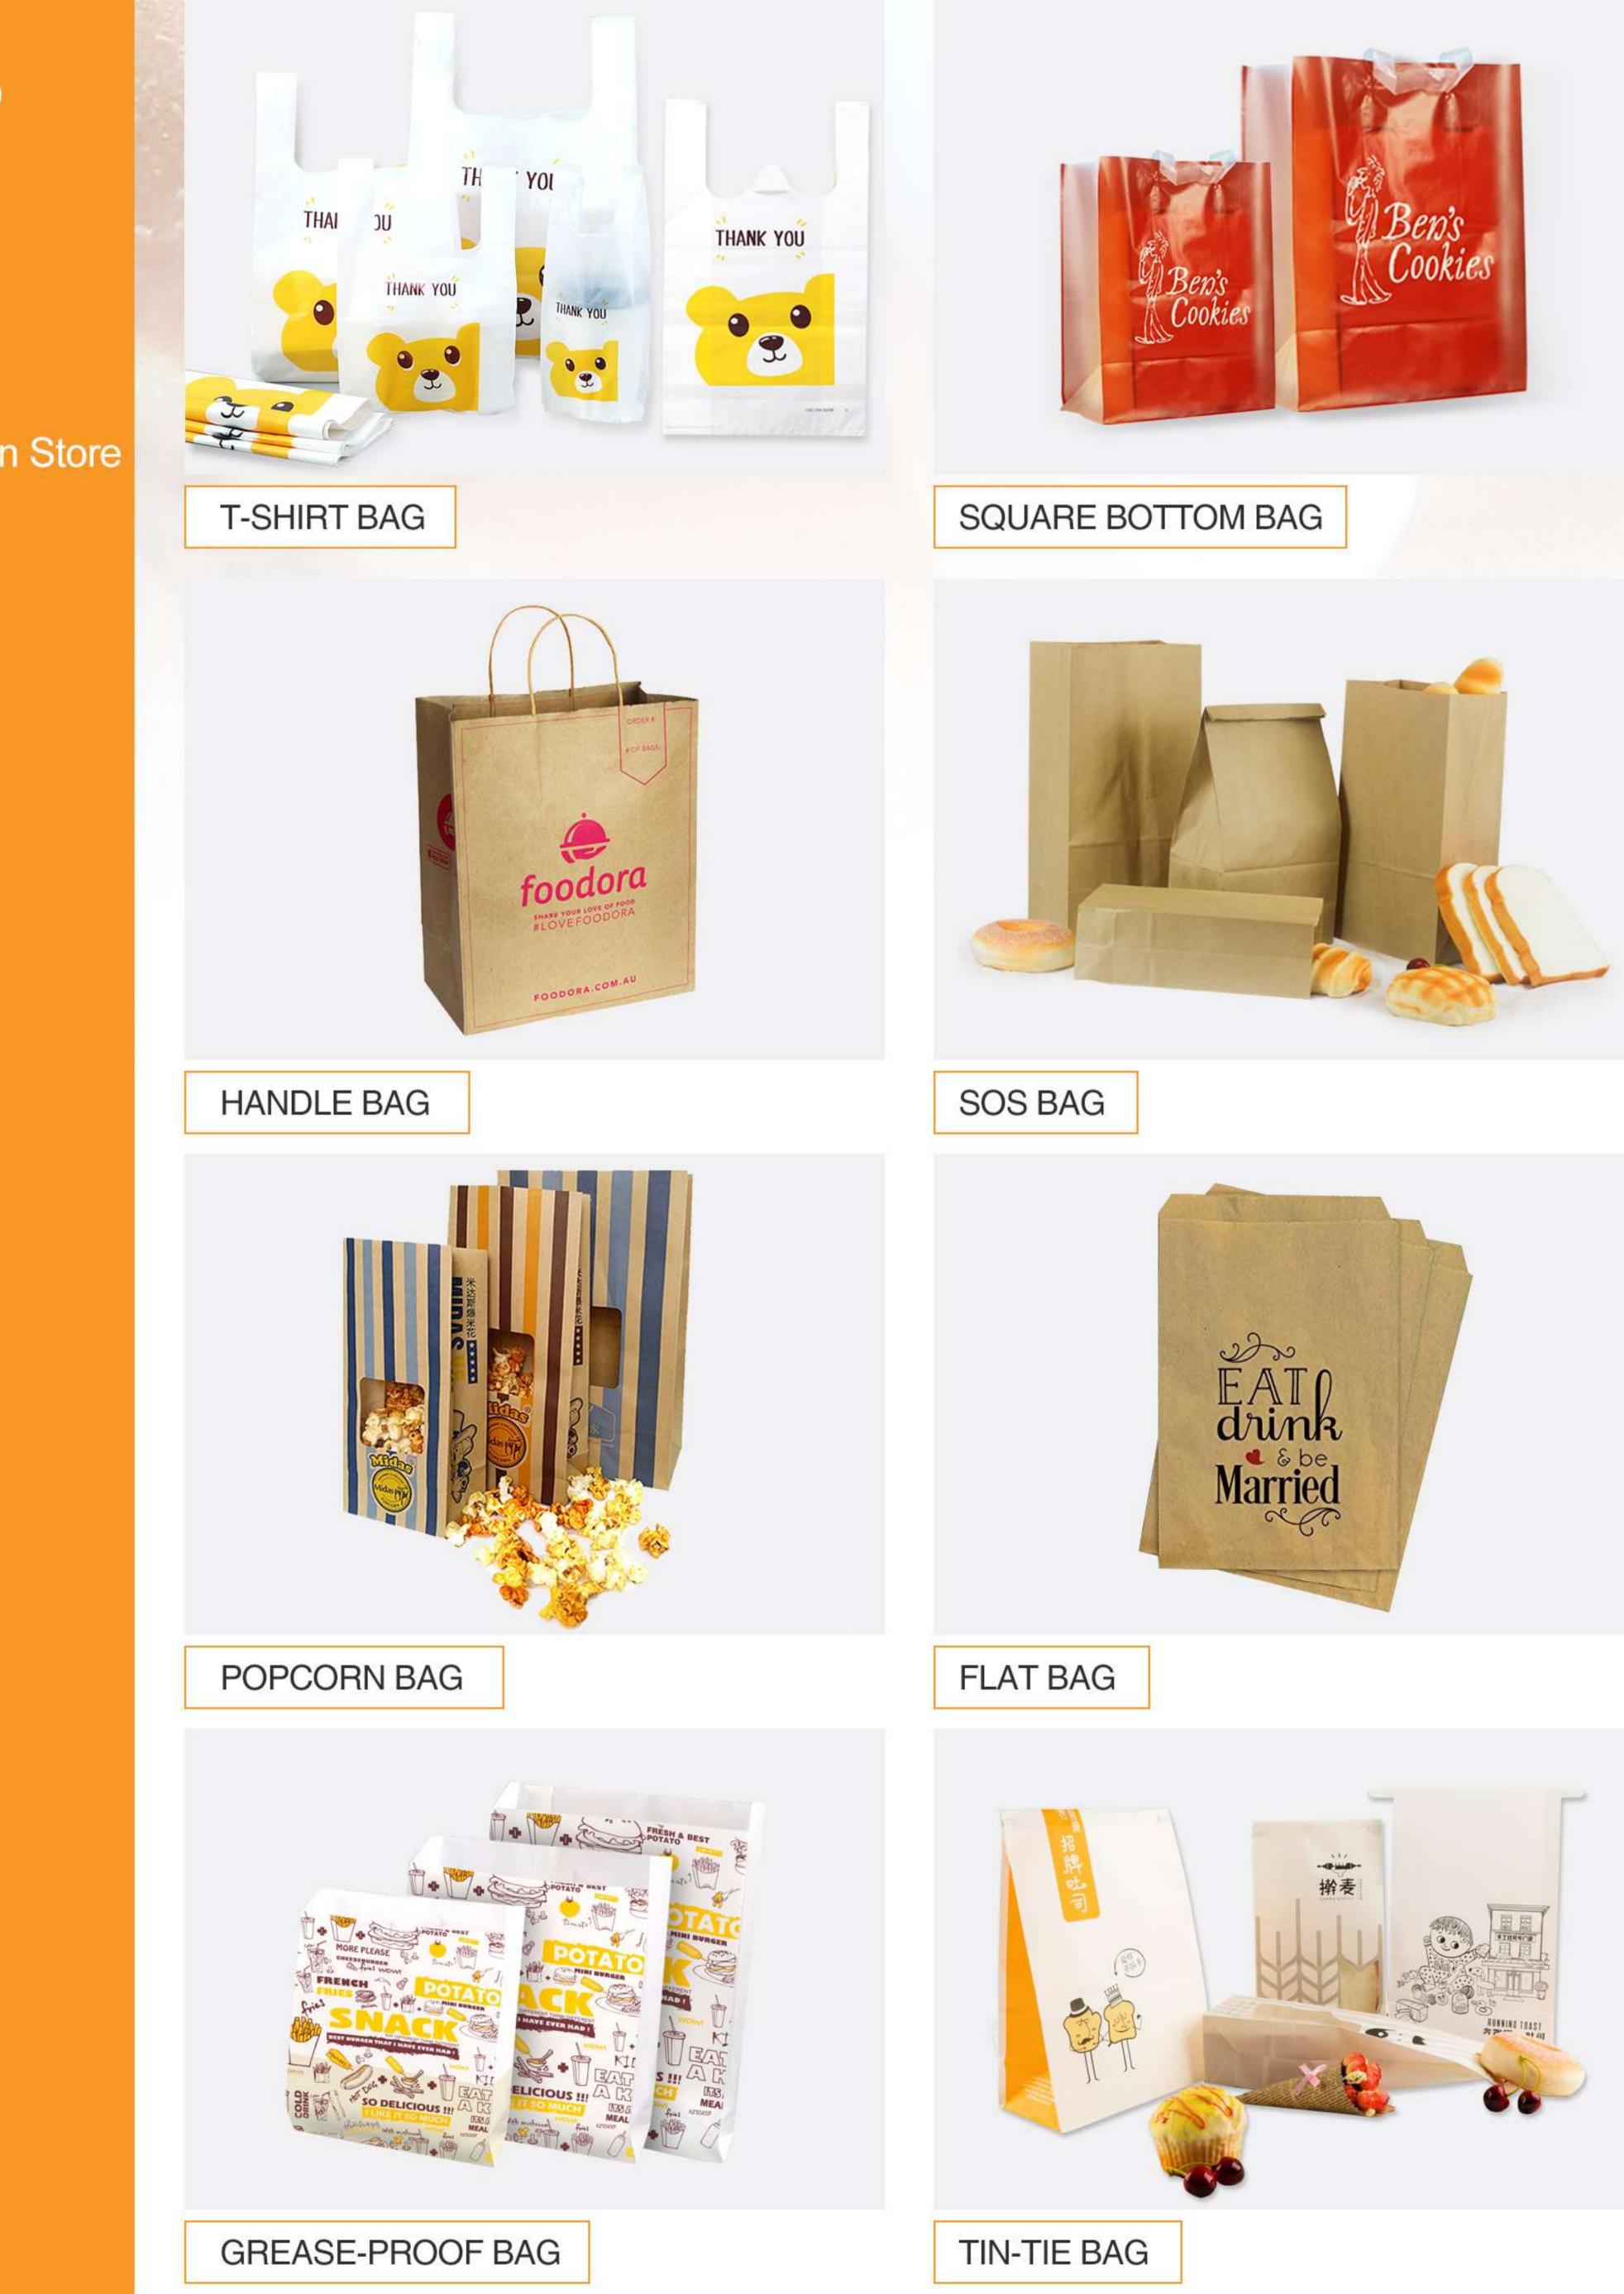

### **T-SHIRT BAG**

### DIE-CUT HANDLE BAG

### SOFT LOOP HANDLE BAG

## PLASTIC SHOPPING BAGS

Plastic Bag, also called poly bag is one of most common packaging bag in the world. Polyethylene is the most common material of plastic bag. It has the advantages like economical, short delivery time and beautidul printing effect. But it also causes pollution. According to different handle type, our plastic shopping bags can be divided into 3 types: t-shirt bag, die-cut handle bag and soft loop handle bag. Moreover, we have unique advanges as below: