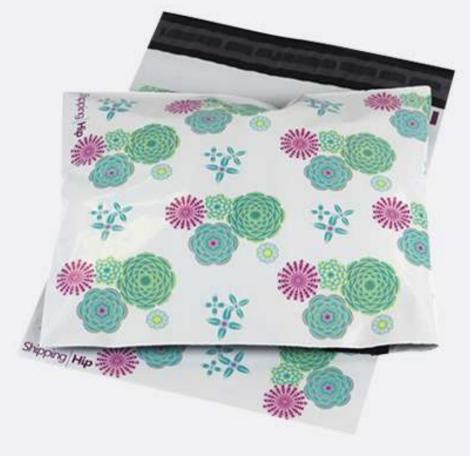

## **MAILING BAGS**

- Water-proof & Tear-proof
- Shock Resistance
- Good Protection During Shipping

Mailing bag is an amazing light-weight packaging item which specifically provides safe shipping of the documents, apparels and other items.

It is also popular among businesses to create brand awareness in the market. Moreover, it is the perfect alternative to costly boxes and cartons.

Our mailing bags would be a suitable choice for you.

## MALING BAGS

Mailing Bag, also called poly mailer or courier bag, shipping bag, it is one of the most common packaging for Logistics. It is widely used for E-commerce, apparel, gift, boutique and postal service. With advantages as tear-proof, strong adhesive, water-resistance, our mailing bags are selling well all over the world. And we have unique advanges as below: