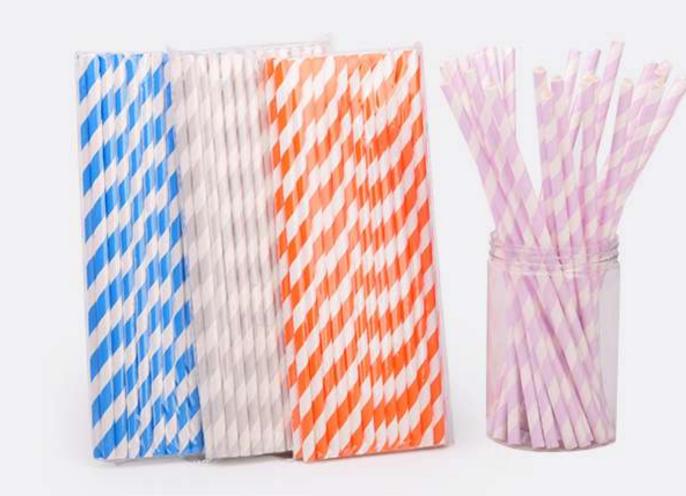

## CUPS, BOWLS & OTHERS

- Cup is Great For Coffee and Other Drinks
- Bowl is Perfect For Hot or Cold Liquid Food
- Rise Efficiency of Take-away Service

STRAW

GREASEPROOF WRAPPING PAPER