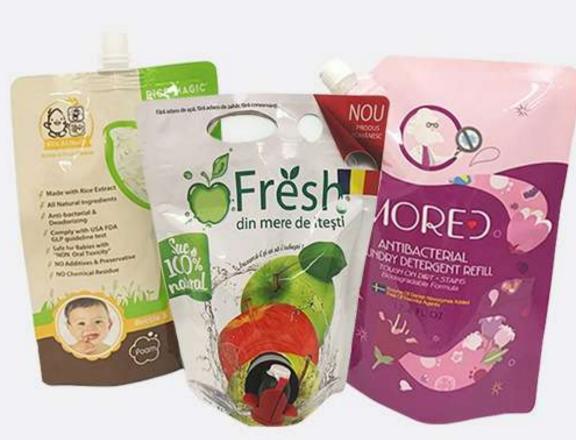

### STAND-UP POUCHES

### SPOUT POUCHES

### SIDE SEALING BAGS

Flexible Pckaging, is packaging made of laminated material like BOPP, VMPET, AL Foil, etc. With various shape & material structure, flexible packaging can meet all your requirement for products packaging, especially for food. We are leading flexible packaging solution supplier with over 25 years experience in China. And we have following unique advantages: