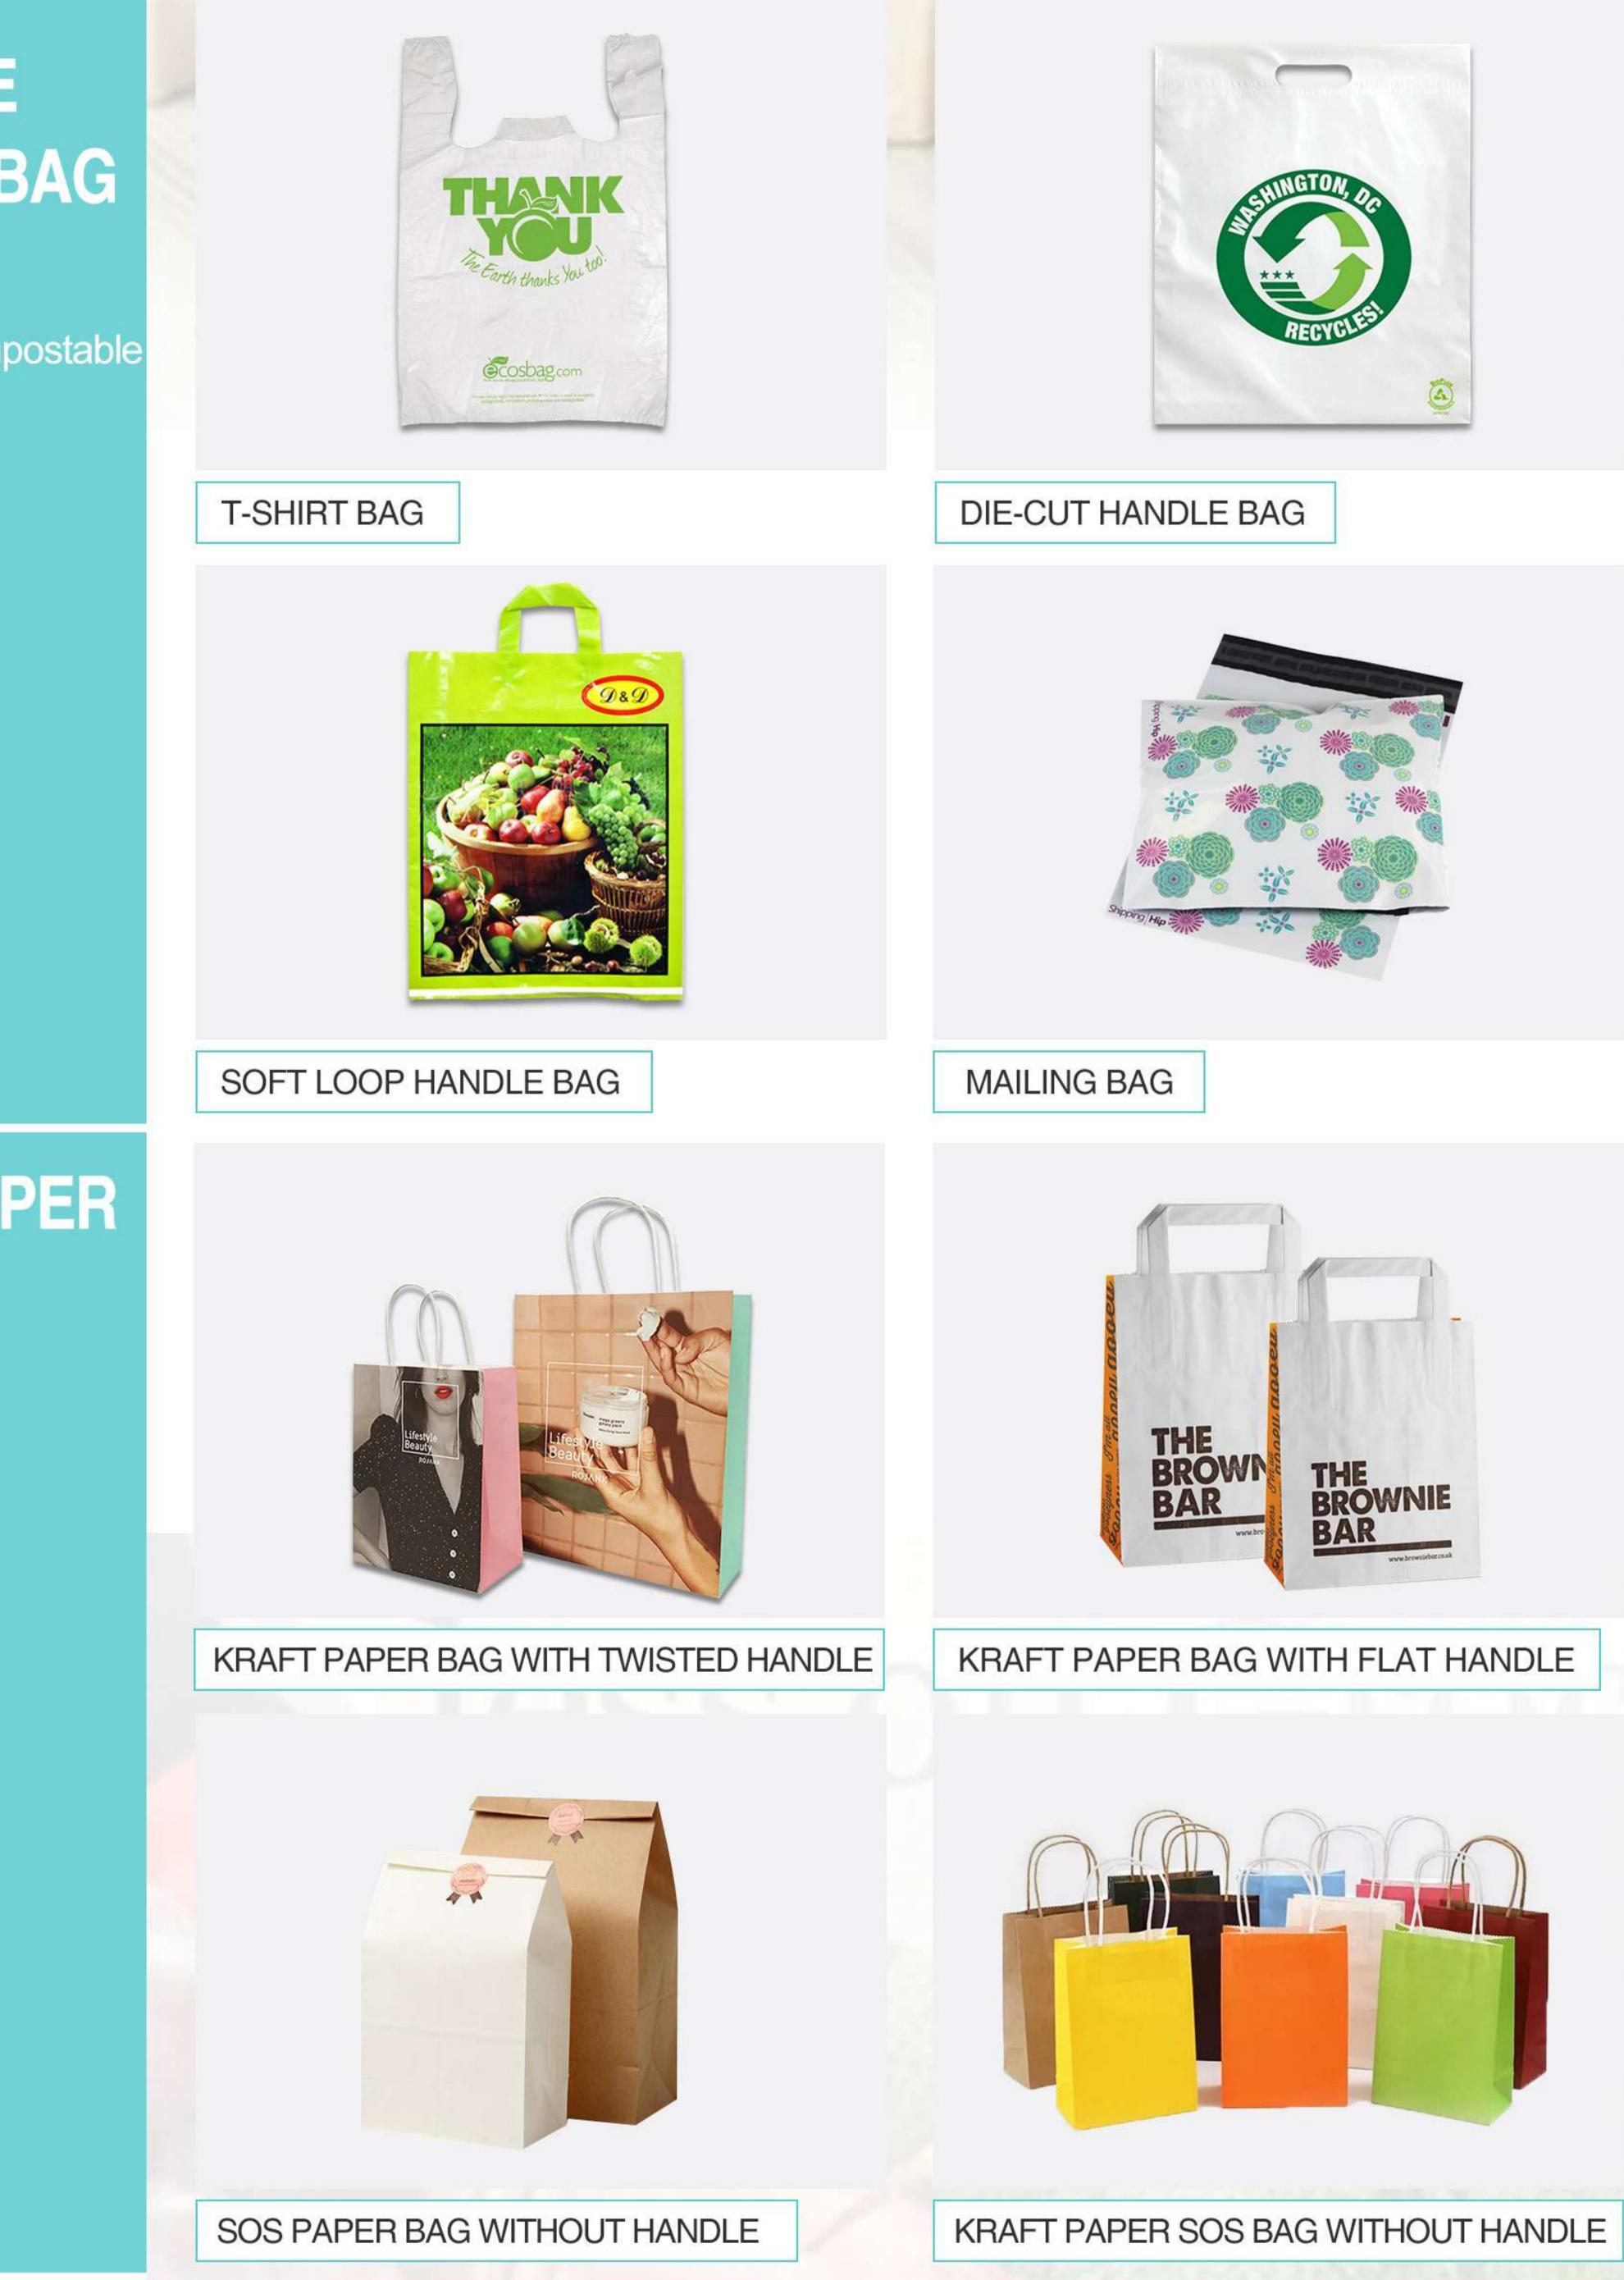

### **DIE-CUT HANDLE BAG**

SOS PAPER BAG WITHOUT HANDLE

### KRAFT PAPER BAG WITH HANDLE

### ART PAPER BAG WITH HANDLE

### FOOD PACKING PAPER BAG

Paper Bag, is a bag made of paper material, usually kraft paper or art paper. Paper bags are commonly used as packaging, sacks, and especially shoppings bags. It has advantages like Recyclable, Luxury Effect, Durable & Reusable. We provide various custom options for you to make the ideal bag in mind, like Material, Surface Finish, Handle type, etc. Also, we have following unique advantages:

### **T-SHIRT BAG**

### DIE-CUT HANDLE BAG

### SOFT LOOP HANDLE BAG

## PLASTIC SHOPPING BAGS

Plastic Bag, also called poly bag is one of most common packaging bag in the world. Polyethylene is the most common material of plastic bag. It has the advantages like economical, short delivery time and beautidul printing effect. But it also causes pollution. According to different handle type, our plastic shopping bags can be divided into 3 types: t-shirt bag, die-cut handle bag and soft loop handle bag. Moreover, we have unique advanges as below:

### PLASTIC MAILING BAGS

### AMAZON WHOLESALE POLY MAILERS

BUBBLE MAILERS

## MALING BAGS

Mailing Bag, also called poly mailer or courier bag, shipping bag, it is one of the most common packaging for Logistics. It is widely used for E-commerce, apparel, gift, boutique and postal service. With advantages as tear-proof, strong adhesive, water-resistance, our mailing bags are selling well all over the world. And we have unique advanges as below: