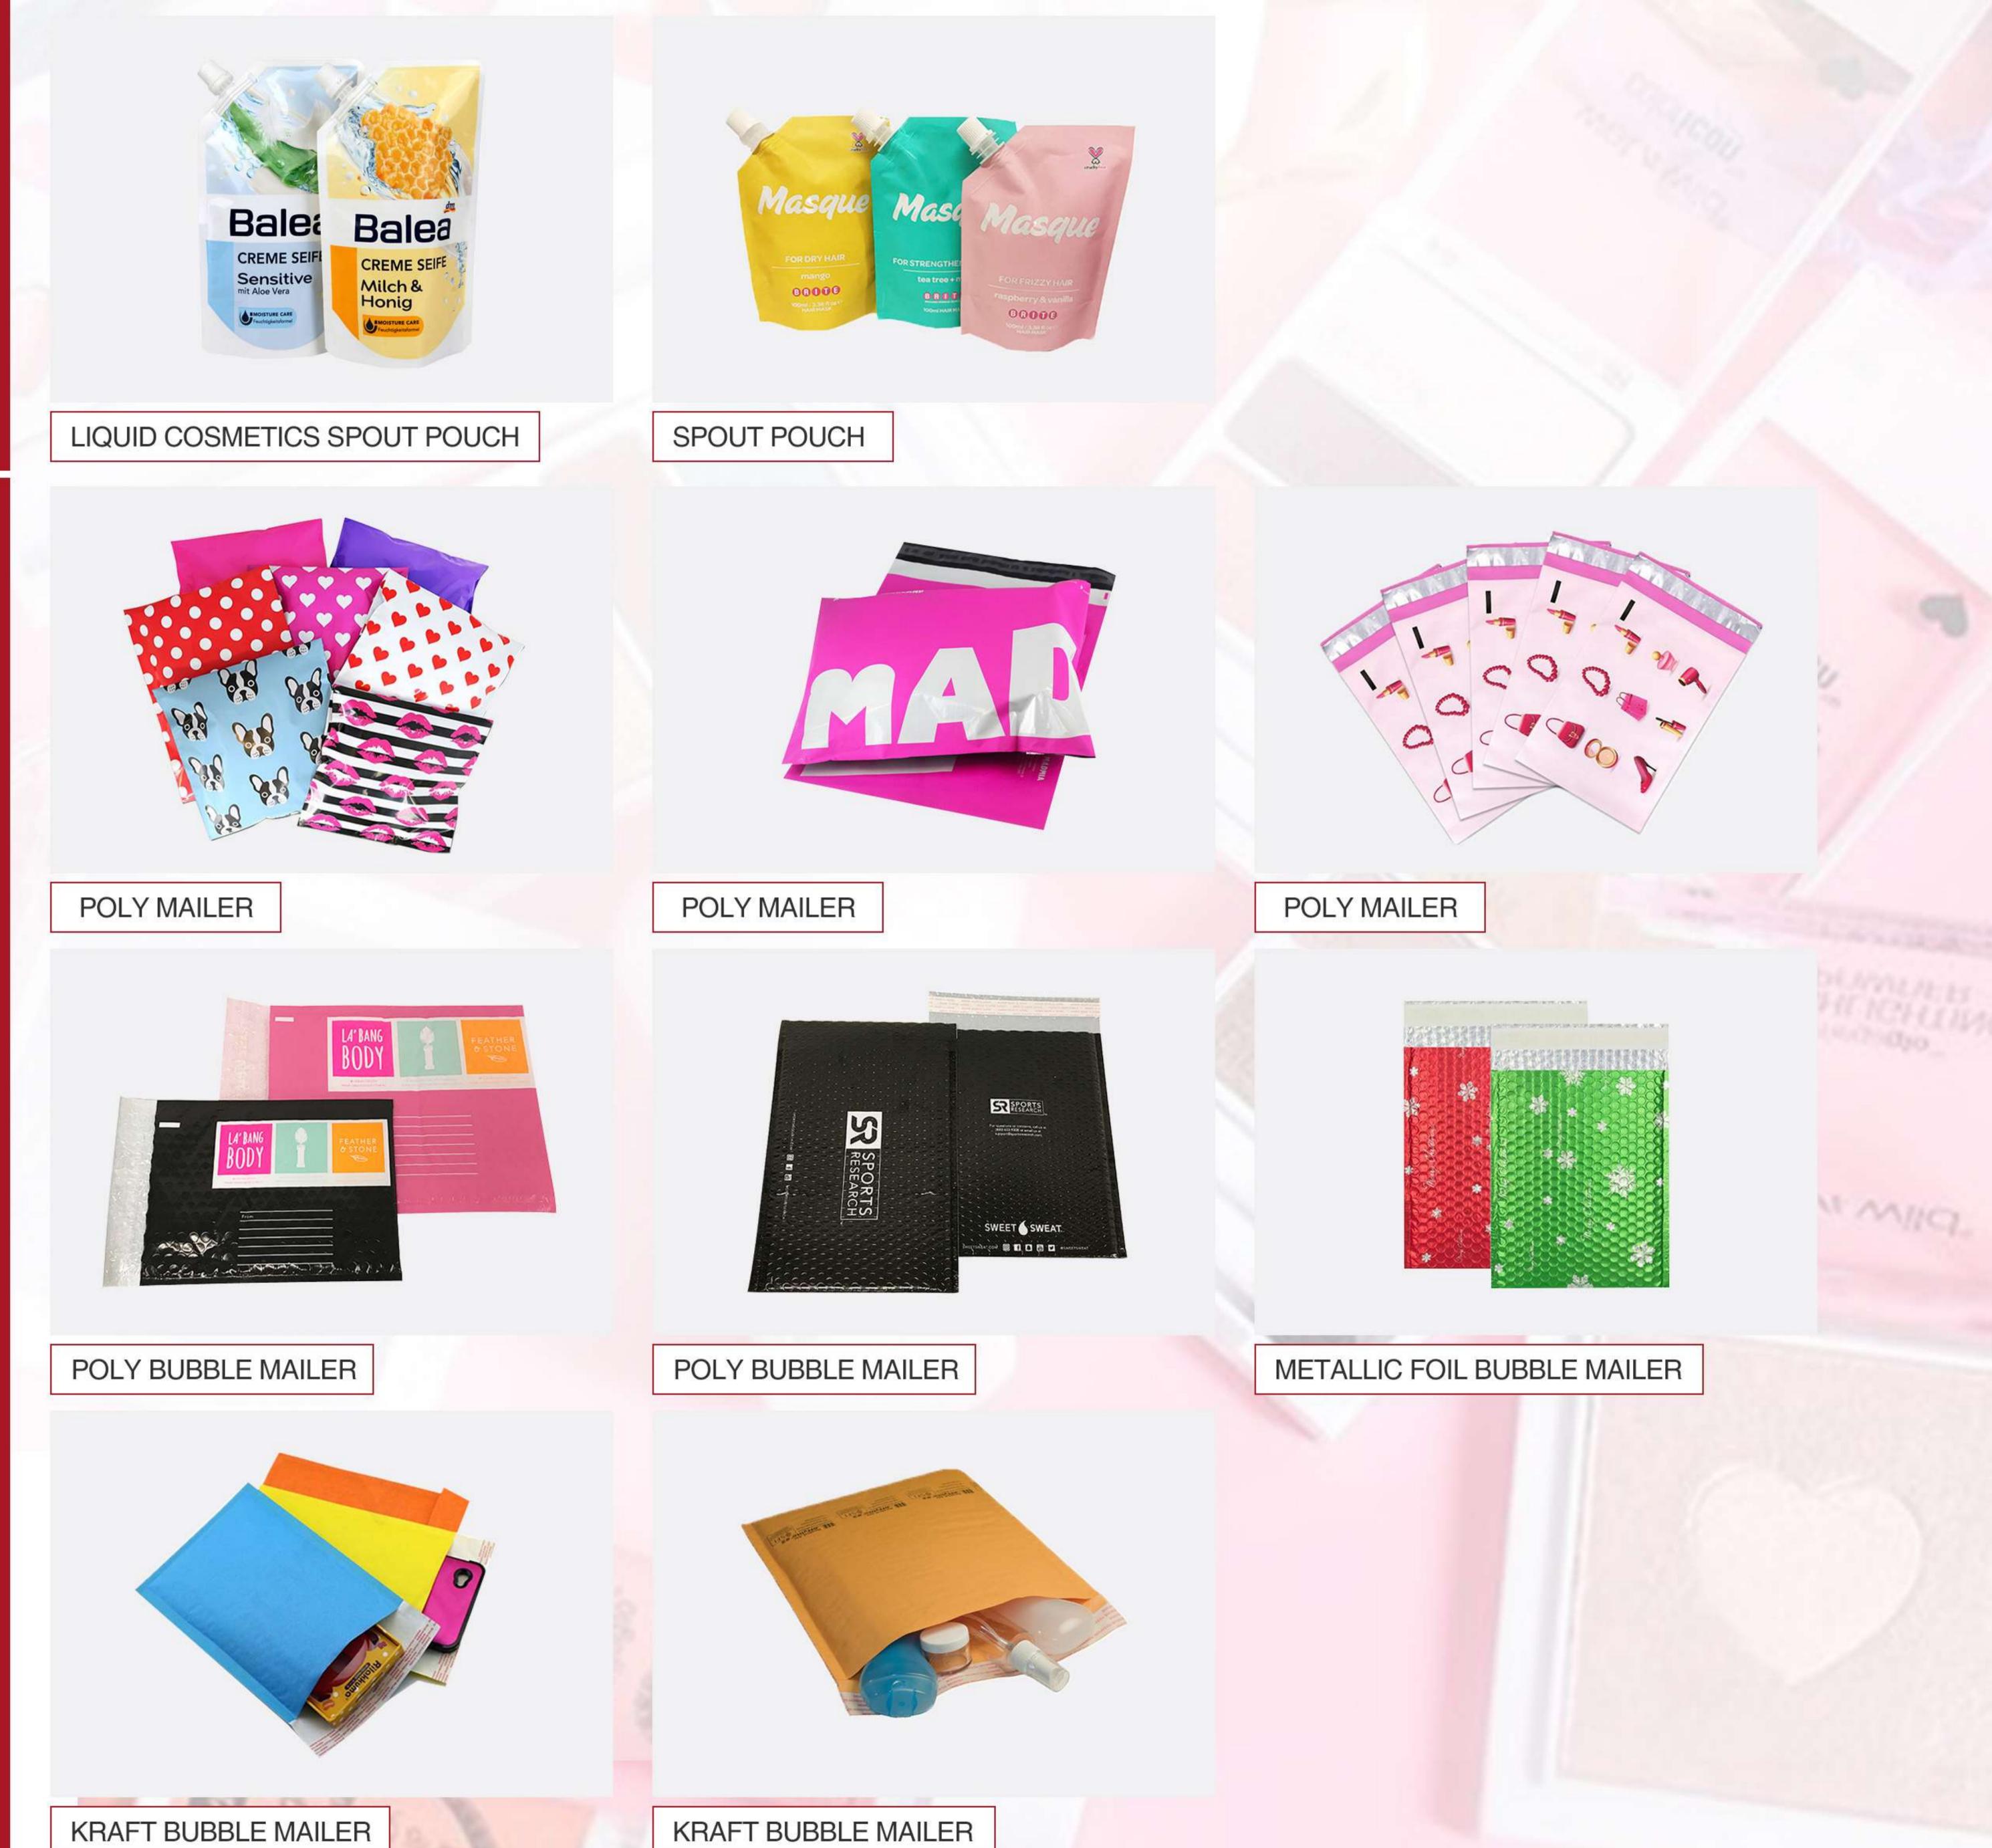

Mailing bag is an amazing light-weight packaging item which specifically provides safe shipping of the documents, apparels and other items.

It is also popular among businesses to create brand awareness in the market. Moreover, it is the perfect alternative to costly boxes and cartons.

Our mailing bags would be a suitable choice for you.

### PLASTIC MAILING BAGS

### AMAZON WHOLESALE POLY MAILERS

BUBBLE MAILERS

## MALING BAGS

Mailing Bag, also called poly mailer or courier bag, shipping bag, it is one of the most common packaging for Logistics. It is widely used for E-commerce, apparel, gift, boutique and postal service. With advantages as tear-proof, strong adhesive, water-resistance, our mailing bags are selling well all over the world. And we have unique advanges as below:

\* Self-Produced 100% Virgin & Eco-friendly Material \* One Of The Biggest Mailing Bag Supplier Of Amazon Sellers **★** Over 6 Times Inspection During Production **★** Over 20yr Experience Working with Famous Express Company