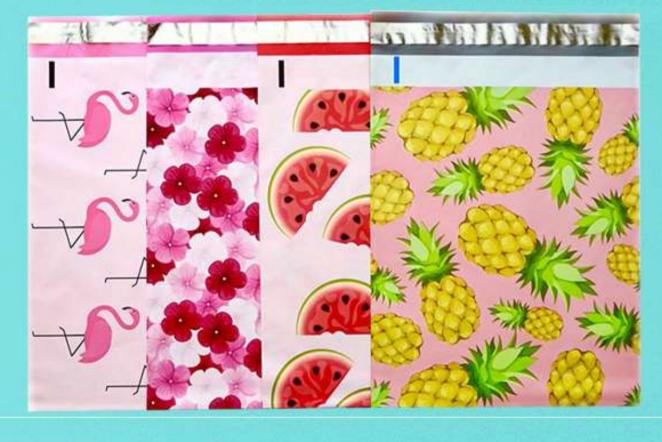

## **MAILING BAGS**

- Water-proof & Tear-proof
- Shock Resistance
- Good Protection During Shipping

## MALING BAGS

Mailing Bag, also called poly mailer or courier bag, shipping bag, it is one of the most common packaging for Logistics. It is widely used for E-commerce, apparel, gift, boutique and postal service. With advantages as tear-proof, strong adhesive, water-resistance, our mailing bags are selling well all over the world. And we have unique advanges as below:

\* Self-Produced 100% Virgin & Eco-friendly Material \* One Of The Biggest Mailing Bag Supplier Of Amazon Sellers **★** Over 6 Times Inspection During Production **★** Over 20yr Experience Working with Famous Express Company