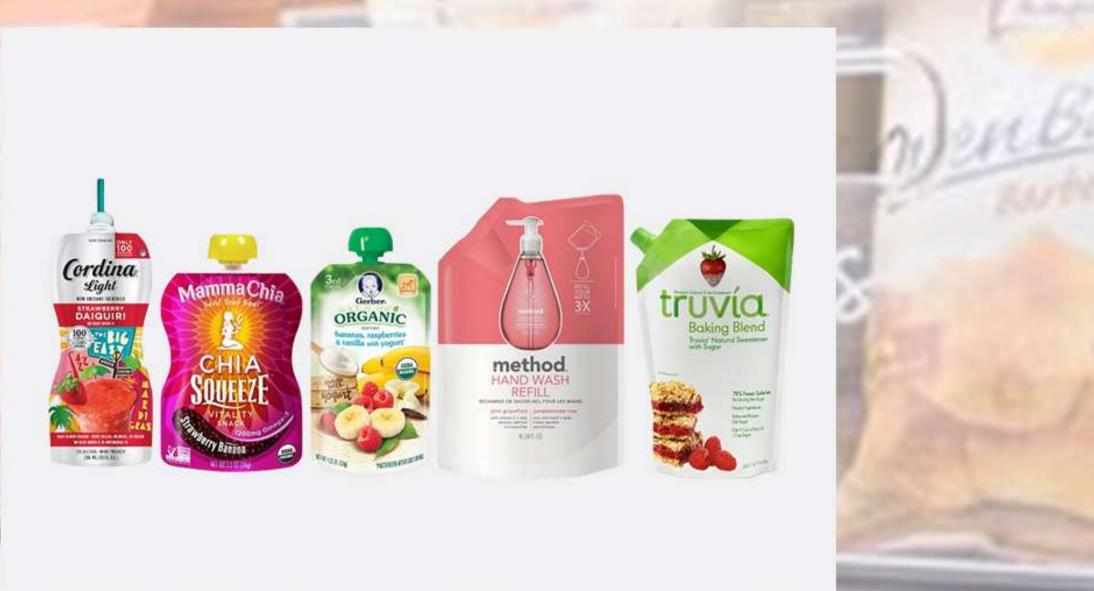

### STAND-UP POUCHES

### SPOUT POUCHES

### SIDE SEALING BAGS

Flexible Pckaging, is packaging made of laminated material like BOPP, VMPET, AL Foil, etc. With various shape & material structure, flexible packaging can meet all your requirement for products packaging, especially for food. We are leading flexible packaging solution supplier with over 25 years experience in China. And we have following unique advantages: