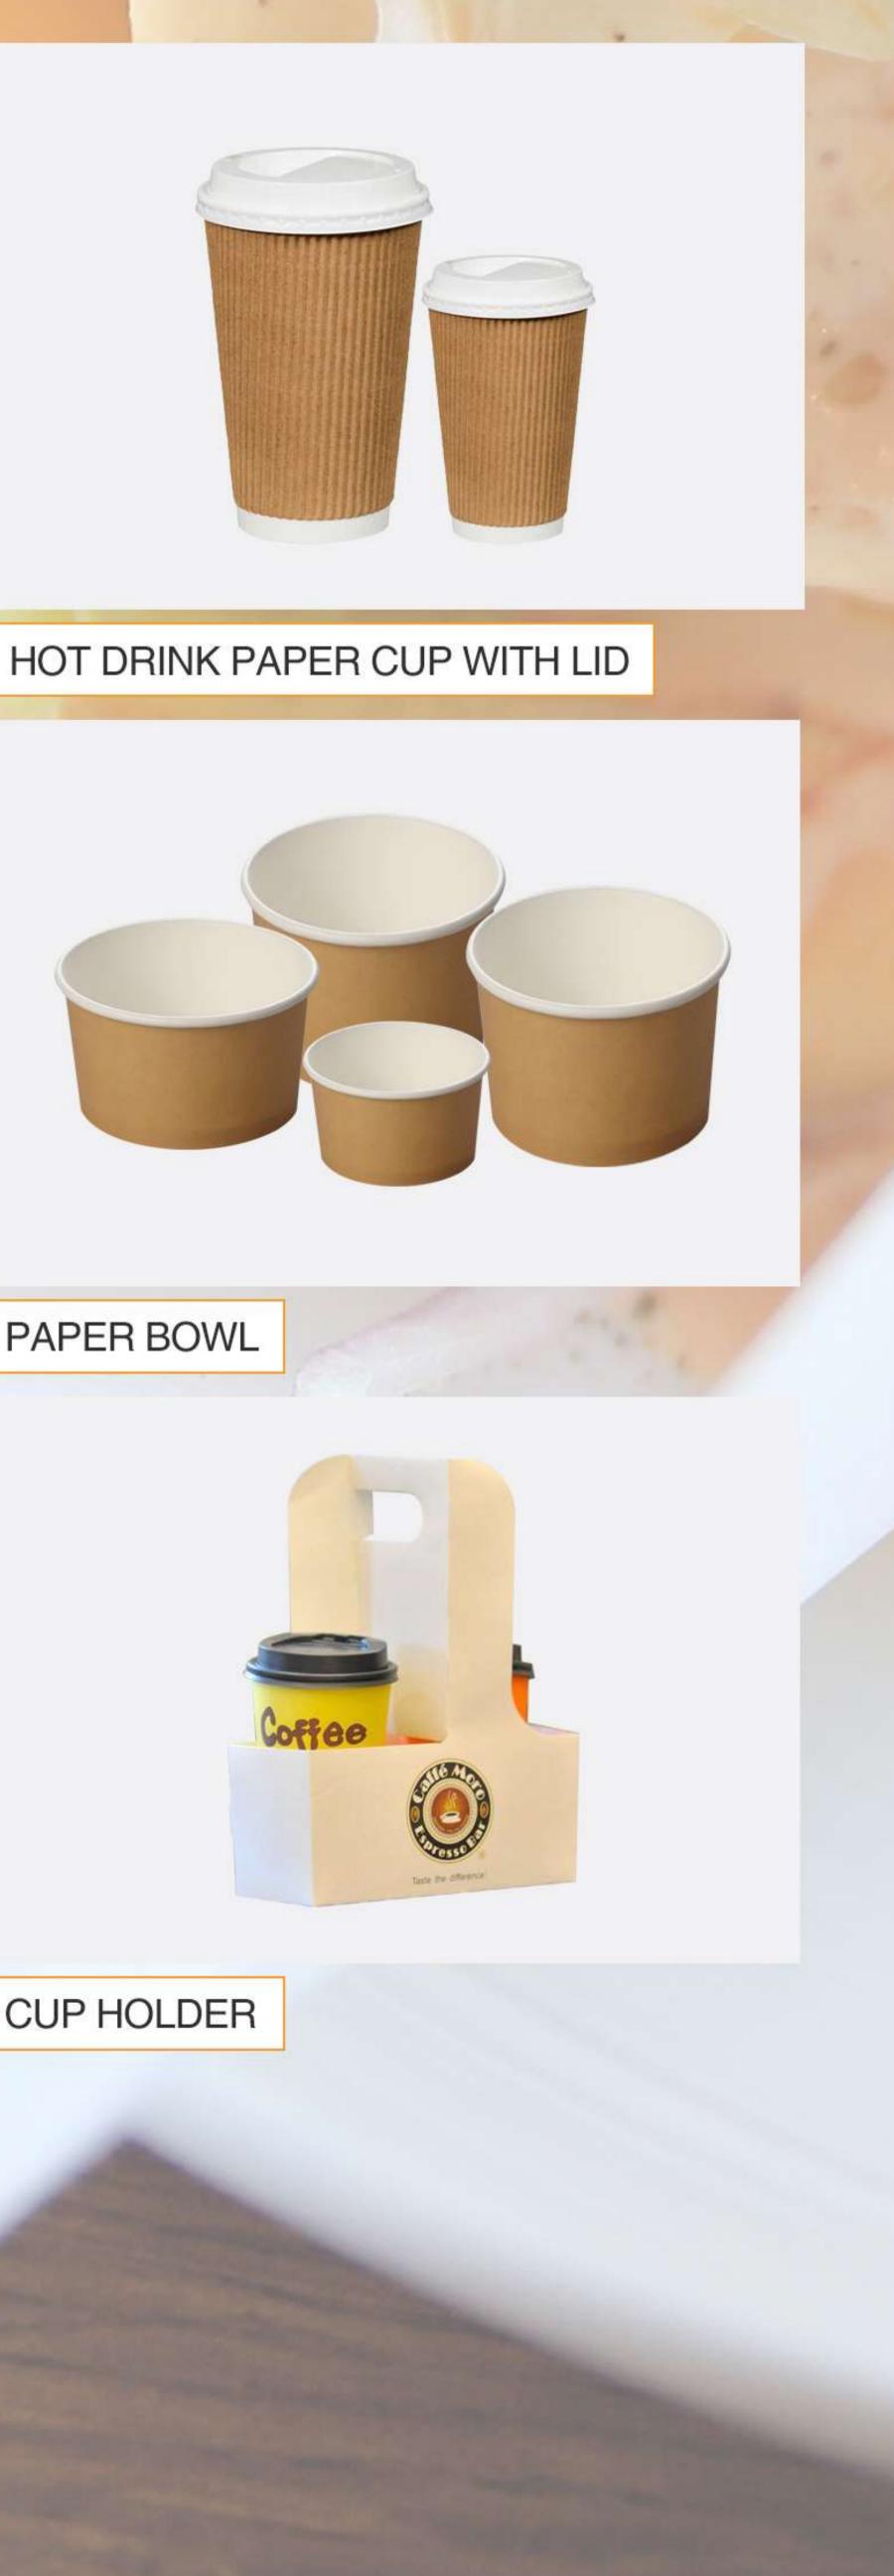

## CUPS, BOWLS & OTHERS

- Cup is Great For Coffee and Other Drinks
- Bowl is Perfect For Hot or Cold Liquid Food
- Rise Efficiency of Take-away Service

STRAW

GREASEPROOF WRAPPING PAPER

### DOUBLE WALL CUP