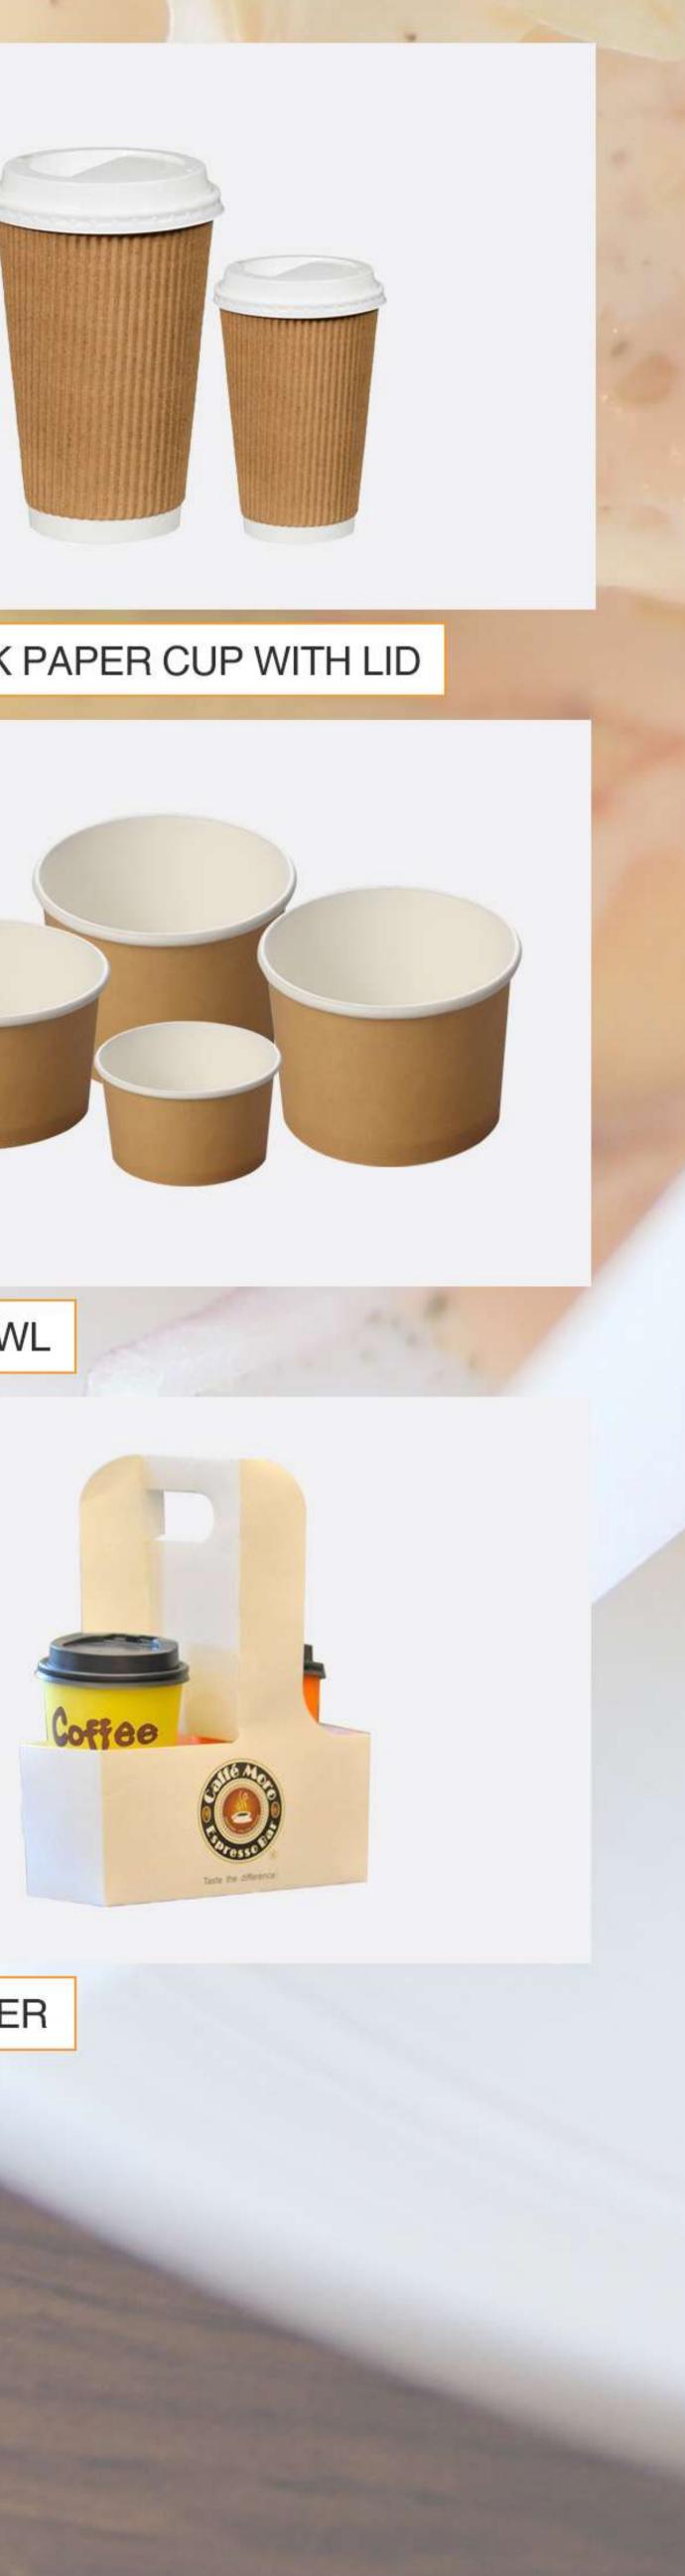

## CUPS, BOWLS & OTHERS

- Cup is Great For Coffee and Other Drinks
- Bowl is Perfect For Hot or Cold Liquid Food
- Rise Efficiency of Take-away Service

STRAW

GREASEPROOF WRAPPING PAPER

### DOUBLE WALL CUP