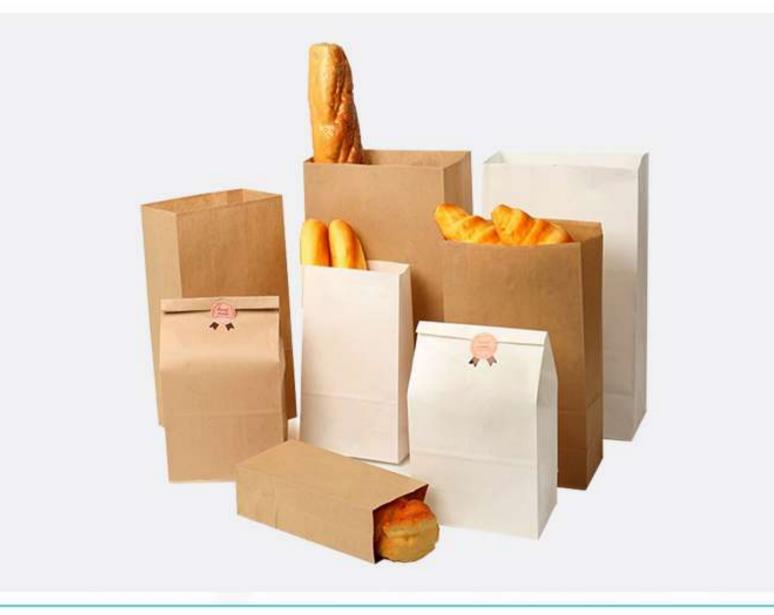

## **PACKAGING BAGS**

TAKE-OUT PLASTIC BAG/ PAPER BAG

- 100% Eco-Friendly Material
- FDA Food Grade
- Easy To Load Items Quick in Store

**BREAD BAG** 

HOT FOOD FOIL BAG

- 100% FDA Food Grade
- Quick & Easy Filling
- Maximize Original Taste of Food

### FOOD PACKING PAPER BAG

Paper Bag, is a bag made of paper material, usually kraft paper or art paper. Paper bags are commonly used as packaging, sacks, and especially shoppings bags. It has advantages like Recyclable, Luxury Effect, Durable & Reusable. We provide various custom options for you to make the ideal bag in mind, like Material, Surface Finish, Handle type, etc. Also, we have following unique advantages: