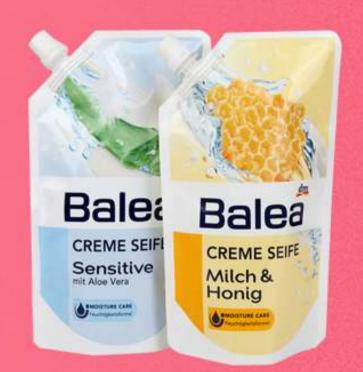

## FLEX PACK

Flexible Packaging is a great way to show off your brand and your merchandise.

Flexible packages are used for consumer and institutional products and in industrial applications, to protect, market, and distribute a vast array of products.

MAIBAO, we are leading flexible packaging supplier in China recognized by countless customers all over the world.

### SIDE SEALING BAGS

Flexible Pckaging, is packaging made of laminated material like BOPP, VMPET, AL Foil, etc. With various shape & material structure, flexible packaging can meet all your requirement for products packaging, especially for food. We are leading flexible packaging solution supplier with over 25 years experience in China. And we have following unique advantages: